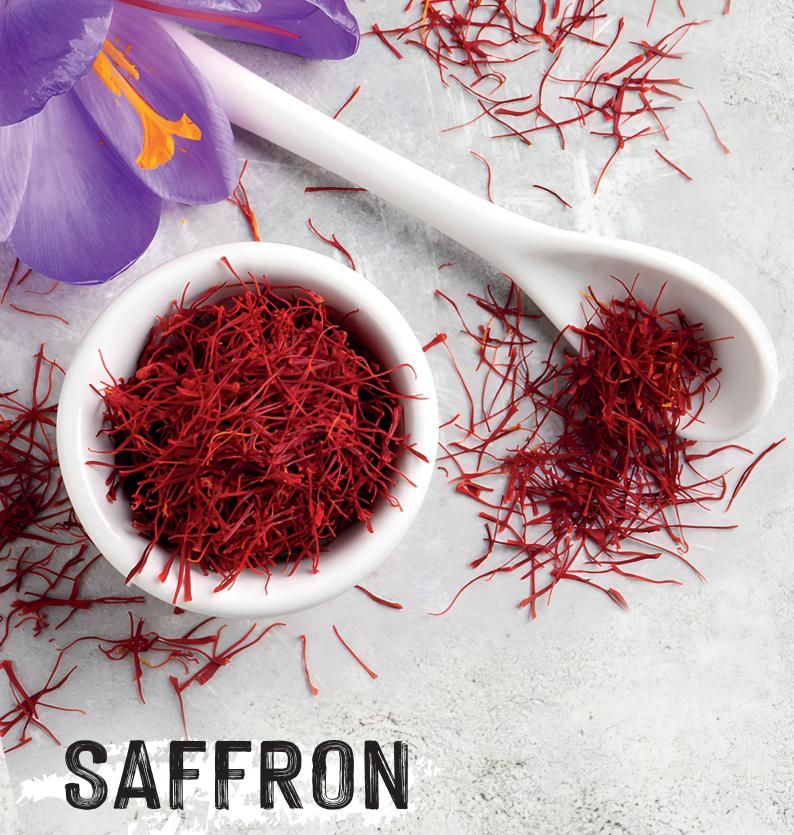

#### The most expensive spice in the world

We all know that saffron is an expensive spice, but many of us are not aware that it is also the most expensive spice in the world. It is a spice and also a colour that is grown under special weather conditions and if we go by the reports, it is there for the last 3000 years. The plant is very delicate and blooms for only one week of the year.

#### Why it is so expensive

The reason lies in the process of making saffron. The process of plucking the mauve flowers involve at least six hours a day, as for 454 grams of dried saffron, 75000 flowers are required. So, it is a tradition in the families who are involved in the production of saffron that every member pitches in during the plucking season. The plucking process is also not easy, as the flowers grow only six inches off the ground, so the bending for 6 hours become tedious for every person involved in the process.

### Rich in health benefits

Saffron is not just a spice, but a medicine too and that has been proved through various researches. If we go by the reports, it has been proven that saffron helps improve mood, PMS symptoms, and aids weight loss as well.