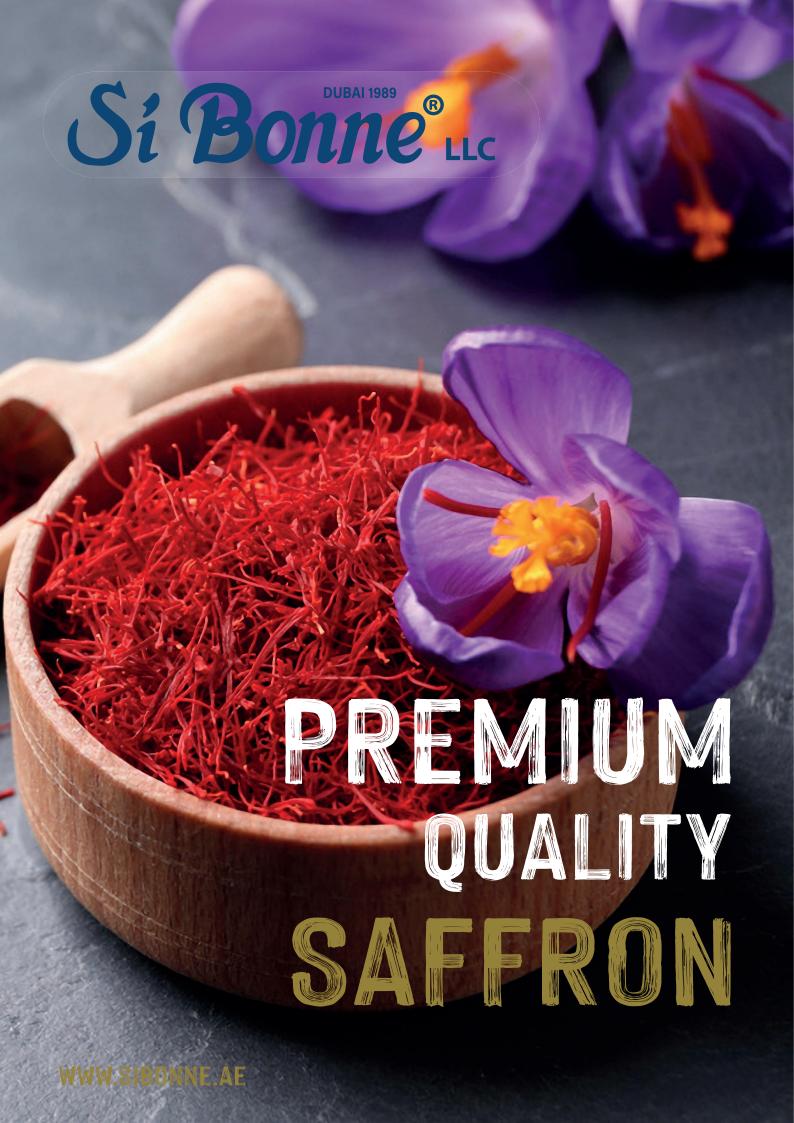

#### The most expensive spice in the world

We all know that saffron is an expensive spice, but many of us are not aware that it is also the most expensive spice in the world. It is a spice and also a colour that is grown under special weather conditions and if we go by the reports, it is there for the last 3000 years. The plant is very delicate and blooms for only one week of the year.

#### Why it is so expensive

The reason lies in the process of making saffron. The process of plucking the mauve flowers involve at least six hours a day, as for 454 grams of dried saffron, 75000 flowers are required. So, it is a tradition in the families who are involved in the production of saffron that every member pitches in during the plucking season. The plucking process is also not easy, as the flowers grow only six inches off the ground, so the bending for 6 hours become tedious for every person involved in the process.

### Rich in health benefits

Saffron is not just a spice, but a medicine too and that has been proved through various researches. If we go by the reports, it has been proven that saffron helps improve mood, PMS symptoms, and aids weight loss as well.